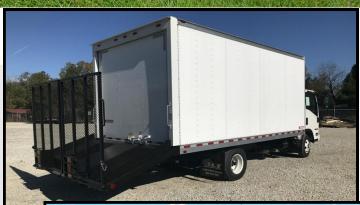

## Dovetail Ramp Manually Operated

- All Steel Construction
- Black In Color
- 96" W x 61.5" L x 72" H
- 2500 Pound Weight Rating
- Spring Assisted Easy Opening And Closing
- Installation Requires Welding And Frame Bracing (Included)
- Rear Lights Are NOT Included In Purchase

## SLT Dovetail Manual Ramp

Order Form

| Part #                                                | Description                                                                                                                                                                                                                                                                                                                                  | <b>Unit Price</b> | <b>Total Price</b> |  |  |
|-------------------------------------------------------|----------------------------------------------------------------------------------------------------------------------------------------------------------------------------------------------------------------------------------------------------------------------------------------------------------------------------------------------|-------------------|--------------------|--|--|
| SLT-DT-001                                            | SLT Dovetail Ramp - 4' Exterior Dovetail with 5' Manual Fold Down Split Ramp, Solid Steel, Coil Spring Assist, Expanded Metal on Fold Down Ramp and 4' Dovetail to Improve Traction in Tire Track Area, Black in Color (96" W x 53" L x 72" H) (Installation Requires Welding and Frame Bracing Which is Included) (Does NOT Include Lights) | \$2995            |                    |  |  |
| SLT-DT-002                                            | Anti-slip coating applied to the 4 foot solid steel metal ramp.                                                                                                                                                                                                                                                                              | \$245             |                    |  |  |
| SLT -DT-003                                           | Light Set                                                                                                                                                                                                                                                                                                                                    | \$200             |                    |  |  |
| TOTAL                                                 |                                                                                                                                                                                                                                                                                                                                              |                   |                    |  |  |
| SHIPPING (determined by weight and location of order) |                                                                                                                                                                                                                                                                                                                                              |                   |                    |  |  |