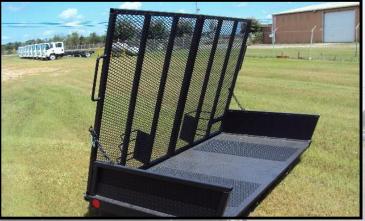

## Dovetail Ramp Manually Operated

- All Steel Construction
- Black In Color
- 96" W x 61.5" L x 72" H
- 2500 Pound Weight Rating
- Spring Assisted Easy Opening And Closing
- Installation Requires Welding And Frame Bracing (Included)
- Rear Lights Are NOT Included In Purchase

## SLT Dovetail Manual Ramp

Order Form

| Part #                                                | Description                                                                                                                                                                                                                                                                                                                                  | <b>Unit Price</b> | <b>Total Price</b> |  |  |
|-------------------------------------------------------|----------------------------------------------------------------------------------------------------------------------------------------------------------------------------------------------------------------------------------------------------------------------------------------------------------------------------------------------|-------------------|--------------------|--|--|
| SLT-DT-001                                            | SLT Dovetail Ramp - 4' Exterior Dovetail with 5' Manual Fold Down Split Ramp, Solid Steel, Coil Spring Assist, Expanded Metal on Fold Down Ramp and 4' Dovetail to Improve Traction in Tire Track Area, Black in Color (96" W x 53" L x 72" H) (Installation Requires Welding and Frame Bracing Which is Included) (Does NOT Include Lights) | \$2995            |                    |  |  |
| SLT-DT-002                                            | Anti-slip coating applied to the 4 foot solid steel metal ramp.                                                                                                                                                                                                                                                                              | \$245             |                    |  |  |
| SLT -DT-003                                           | Light Set                                                                                                                                                                                                                                                                                                                                    | \$200             |                    |  |  |
| TOTAL                                                 |                                                                                                                                                                                                                                                                                                                                              |                   |                    |  |  |
| SHIPPING (determined by weight and location of order) |                                                                                                                                                                                                                                                                                                                                              |                   |                    |  |  |