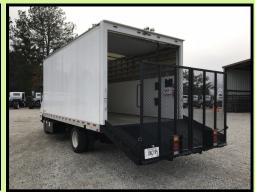

## Dovetail Ramp Manually Operated

- All Steel Construction
- Black In Color
- 96" W x 61.5" L x 72" H
- 2500 Pound Weight Rating
- Spring Assisted Easy Opening And Closing
- Installation Requires Welding And Frame Bracing (Included)
- Rear Lights Are NOT Included In Purchase

## SLT Dovetail Manual Ramp

Order Form

| Part #                                                | Description                                                                                                                                                                                                                                                                                                                                  | <b>Unit Price</b> | <b>Total Price</b> |  |  |
|-------------------------------------------------------|----------------------------------------------------------------------------------------------------------------------------------------------------------------------------------------------------------------------------------------------------------------------------------------------------------------------------------------------|-------------------|--------------------|--|--|
| SLT-DT-001                                            | SLT Dovetail Ramp - 4' Exterior Dovetail with 5' Manual Fold Down Split Ramp, Solid Steel, Coil Spring Assist, Expanded Metal on Fold Down Ramp and 4' Dovetail to Improve Traction in Tire Track Area, Black in Color (96" W x 53" L x 72" H) (Installation Requires Welding and Frame Bracing Which is Included) (Does NOT Include Lights) | \$2995            |                    |  |  |
| SLT-DT-002                                            | Anti-slip coating applied to the 4 foot solid steel metal ramp.                                                                                                                                                                                                                                                                              | \$245             |                    |  |  |
| SLT -DT-003                                           | Light Set                                                                                                                                                                                                                                                                                                                                    | \$200             |                    |  |  |
| TOTAL                                                 |                                                                                                                                                                                                                                                                                                                                              |                   |                    |  |  |
| SHIPPING (determined by weight and location of order) |                                                                                                                                                                                                                                                                                                                                              |                   |                    |  |  |