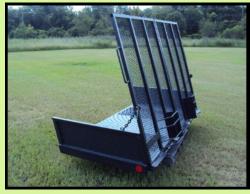

## Dovetail Ramp Manually Operated

- All Steel Construction
- Black In Color
- 96" W x 61.5" L x 72" H
- 2500 Pound Weight Rating
- Spring Assisted Easy Opening And Closing
- Installation Requires Welding And Frame Bracing (Included)
- Rear Lights Are NOT Included In Purchase

## SLT Dovetail Manual Ramp

Order Form

| Part #                                                | Description                                                                                                                                                                                                                                                                                                                                  | <b>Unit Price</b> | <b>Total Price</b> |  |  |
|-------------------------------------------------------|----------------------------------------------------------------------------------------------------------------------------------------------------------------------------------------------------------------------------------------------------------------------------------------------------------------------------------------------|-------------------|--------------------|--|--|
| SLT-DT-001                                            | SLT Dovetail Ramp - 4' Exterior Dovetail with 5' Manual Fold Down Split Ramp, Solid Steel, Coil Spring Assist, Expanded Metal on Fold Down Ramp and 4' Dovetail to Improve Traction in Tire Track Area, Black in Color (96" W x 53" L x 72" H) (Installation Requires Welding and Frame Bracing Which is Included) (Does NOT Include Lights) | \$2995            |                    |  |  |
| SLT-DT-002                                            | Anti-slip coating applied to the 4 foot solid steel metal ramp.                                                                                                                                                                                                                                                                              | \$245             |                    |  |  |
| SLT -DT-003                                           | Light Set                                                                                                                                                                                                                                                                                                                                    | \$200             |                    |  |  |
| TOTAL                                                 |                                                                                                                                                                                                                                                                                                                                              |                   |                    |  |  |
| SHIPPING (determined by weight and location of order) |                                                                                                                                                                                                                                                                                                                                              |                   |                    |  |  |