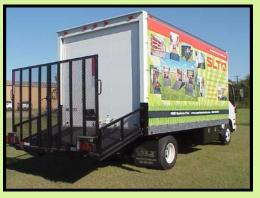

## Dovetail Ramp Manually Operated

- All Steel Construction
- Black In Color
- 96" W x 61.5" L x 72" H
- 2500 Pound Weight Rating
- Spring Assisted Easy Opening And Closing
- Installation Requires Welding And Frame Bracing (Included)
- Rear Lights Are NOT Included In Purchase

## SLT Dovetail Manual Ramp

Order Form

| Part #                                                | Description                                                                                                                                                                                                                                                                                                                                  | <b>Unit Price</b> | <b>Total Price</b> |  |  |
|-------------------------------------------------------|----------------------------------------------------------------------------------------------------------------------------------------------------------------------------------------------------------------------------------------------------------------------------------------------------------------------------------------------|-------------------|--------------------|--|--|
| SLT-DT-001                                            | SLT Dovetail Ramp - 4' Exterior Dovetail with 5' Manual Fold Down Split Ramp, Solid Steel, Coil Spring Assist, Expanded Metal on Fold Down Ramp and 4' Dovetail to Improve Traction in Tire Track Area, Black in Color (96" W x 53" L x 72" H) (Installation Requires Welding and Frame Bracing Which is Included) (Does NOT Include Lights) | \$2995            |                    |  |  |
| SLT-DT-002                                            | Anti-slip coating applied to the 4 foot solid steel metal ramp.                                                                                                                                                                                                                                                                              | \$245             |                    |  |  |
| SLT -DT-003                                           | Light Set                                                                                                                                                                                                                                                                                                                                    | \$200             |                    |  |  |
| TOTAL                                                 |                                                                                                                                                                                                                                                                                                                                              |                   |                    |  |  |
| SHIPPING (determined by weight and location of order) |                                                                                                                                                                                                                                                                                                                                              |                   |                    |  |  |