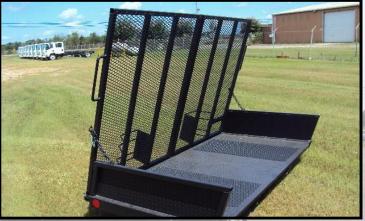

## Dovetail Ramp Manually Operated

- All Steel Construction
- Black In Color
- 96" W x 61.5" L x 72" H
- 2500 Pound Weight Rating
- Spring Assisted Easy Opening And Closing
- Installation Requires Welding And Frame Bracing (Included)
- Rear Lights Are NOT Included In Purchase

## SLT Dovetail Manual Ramp

Order Form

| Part #                                                | Description                                                                                                                                                                                                                                                                                                                                  | <b>Unit Price</b> | <b>Total Price</b> |  |  |
|-------------------------------------------------------|----------------------------------------------------------------------------------------------------------------------------------------------------------------------------------------------------------------------------------------------------------------------------------------------------------------------------------------------|-------------------|--------------------|--|--|
| SLT-DT-001                                            | SLT Dovetail Ramp - 4' Exterior Dovetail with 5' Manual Fold Down Split Ramp, Solid Steel, Coil Spring Assist, Expanded Metal on Fold Down Ramp and 4' Dovetail to Improve Traction in Tire Track Area, Black in Color (96" W x 53" L x 72" H) (Installation Requires Welding and Frame Bracing Which is Included) (Does NOT Include Lights) | \$2395            |                    |  |  |
| SLT-DT-002                                            | Anti-slip coating applied to the 4 foot solid steel metal ramp.                                                                                                                                                                                                                                                                              | \$245             |                    |  |  |
| SLT -DT-003                                           | Light Set                                                                                                                                                                                                                                                                                                                                    | \$200             |                    |  |  |
| TOTAL                                                 |                                                                                                                                                                                                                                                                                                                                              |                   |                    |  |  |
| SHIPPING (determined by weight and location of order) |                                                                                                                                                                                                                                                                                                                                              |                   |                    |  |  |