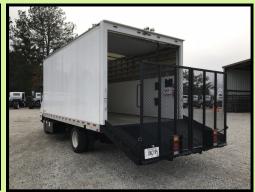

## Dovetail Ramp Manually Operated

- All Steel Construction
- Black In Color
- 96" W x 61.5" L x 72" H
- 2500 Pound Weight Rating
- Spring Assisted Easy Opening And Closing
- Installation Requires Welding And Frame Bracing (Included)
- Rear Lights Are NOT Included In Purchase

## SLT Dovetail Manual Ramp

Order Form

| Part #                                                | Description                                                                                                                                                                                                                                                                                                                                  | <b>Unit Price</b> | <b>Total Price</b> |  |  |
|-------------------------------------------------------|----------------------------------------------------------------------------------------------------------------------------------------------------------------------------------------------------------------------------------------------------------------------------------------------------------------------------------------------|-------------------|--------------------|--|--|
| SLT-DT-001                                            | SLT Dovetail Ramp - 4' Exterior Dovetail with 5' Manual Fold Down Split Ramp, Solid Steel, Coil Spring Assist, Expanded Metal on Fold Down Ramp and 4' Dovetail to Improve Traction in Tire Track Area, Black in Color (96" W x 53" L x 72" H) (Installation Requires Welding and Frame Bracing Which is Included) (Does NOT Include Lights) | \$2395            |                    |  |  |
| SLT-DT-002                                            | Anti-slip coating applied to the 4 foot solid steel metal ramp.                                                                                                                                                                                                                                                                              | \$245             |                    |  |  |
| SLT -DT-003                                           | Light Set                                                                                                                                                                                                                                                                                                                                    | \$200             |                    |  |  |
| TOTAL                                                 |                                                                                                                                                                                                                                                                                                                                              |                   |                    |  |  |
| SHIPPING (determined by weight and location of order) |                                                                                                                                                                                                                                                                                                                                              |                   |                    |  |  |