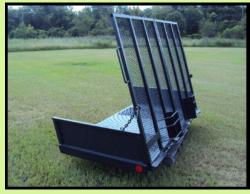

## Dovetail Ramp Manually Operated

- All Steel Construction
- Black In Color
- 96" W x 61.5" L x 72" H
- 2500 Pound Weight Rating
- Spring Assisted Easy Opening And Closing
- Installation Requires Welding And Frame Bracing (Included)
- Rear Lights Are NOT Included In Purchase

## SLT Dovetail Manual Ramp

Order Form

| Part #                                                | Description                                                                                                                                                                                                                                                                                                                                  | <b>Unit Price</b> | <b>Total Price</b> |  |  |
|-------------------------------------------------------|----------------------------------------------------------------------------------------------------------------------------------------------------------------------------------------------------------------------------------------------------------------------------------------------------------------------------------------------|-------------------|--------------------|--|--|
| SLT-DT-001                                            | SLT Dovetail Ramp - 4' Exterior Dovetail with 5' Manual Fold Down Split Ramp, Solid Steel, Coil Spring Assist, Expanded Metal on Fold Down Ramp and 4' Dovetail to Improve Traction in Tire Track Area, Black in Color (96" W x 53" L x 72" H) (Installation Requires Welding and Frame Bracing Which is Included) (Does NOT Include Lights) | \$2395            |                    |  |  |
| SLT-DT-002                                            | Anti-slip coating applied to the 4 foot solid steel metal ramp.                                                                                                                                                                                                                                                                              | \$245             |                    |  |  |
| SLT -DT-003                                           | Light Set                                                                                                                                                                                                                                                                                                                                    | \$200             |                    |  |  |
| TOTAL                                                 |                                                                                                                                                                                                                                                                                                                                              |                   |                    |  |  |
| SHIPPING (determined by weight and location of order) |                                                                                                                                                                                                                                                                                                                                              |                   |                    |  |  |