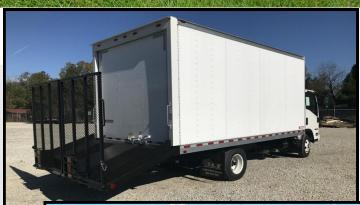

## Dovetail Ramp Manually Operated

- All Steel Construction
- Black In Color
- 96" W x 61.5" L x 72" H
- 2500 Pound Weight Rating
- Spring Assisted Easy Opening And Closing
- Installation Requires Welding And Frame Bracing (Included)
- Rear Lights Are NOT Included In Purchase

## SLT Dovetail Manual Ramp

Order Form

| Part #                                                | Description                                                                                                                                                                                                                                                                                                                                  | <b>Unit Price</b> | <b>Total Price</b> |  |  |
|-------------------------------------------------------|----------------------------------------------------------------------------------------------------------------------------------------------------------------------------------------------------------------------------------------------------------------------------------------------------------------------------------------------|-------------------|--------------------|--|--|
| SLT-DT-001                                            | SLT Dovetail Ramp - 4' Exterior Dovetail with 5' Manual Fold Down Split Ramp, Solid Steel, Coil Spring Assist, Expanded Metal on Fold Down Ramp and 4' Dovetail to Improve Traction in Tire Track Area, Black in Color (96" W x 53" L x 72" H) (Installation Requires Welding and Frame Bracing Which is Included) (Does NOT Include Lights) | \$2395            |                    |  |  |
| SLT-DT-002                                            | Anti-slip coating applied to the 4 foot solid steel metal ramp.                                                                                                                                                                                                                                                                              | \$245             |                    |  |  |
| SLT -DT-003                                           | Light Set                                                                                                                                                                                                                                                                                                                                    | \$200             |                    |  |  |
| TOTAL                                                 |                                                                                                                                                                                                                                                                                                                                              |                   |                    |  |  |
| SHIPPING (determined by weight and location of order) |                                                                                                                                                                                                                                                                                                                                              |                   |                    |  |  |