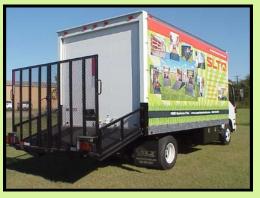

## Dovetail Ramp Manually Operated

- All Steel Construction
- Black In Color
- 96" W x 61.5" L x 72" H
- 2500 Pound Weight Rating
- Spring Assisted Easy Opening And Closing
- Installation Requires Welding And Frame Bracing (Included)
- Rear Lights Are NOT Included In Purchase

## SLT Dovetail Manual Ramp

Order Form

| Part #                                                | Description                                                                                                                                                                                                                                                                                                                                  | <b>Unit Price</b> | <b>Total Price</b> |  |  |
|-------------------------------------------------------|----------------------------------------------------------------------------------------------------------------------------------------------------------------------------------------------------------------------------------------------------------------------------------------------------------------------------------------------|-------------------|--------------------|--|--|
| SLT-DT-001                                            | SLT Dovetail Ramp - 4' Exterior Dovetail with 5' Manual Fold Down Split Ramp, Solid Steel, Coil Spring Assist, Expanded Metal on Fold Down Ramp and 4' Dovetail to Improve Traction in Tire Track Area, Black in Color (96" W x 53" L x 72" H) (Installation Requires Welding and Frame Bracing Which is Included) (Does NOT Include Lights) | \$2395            |                    |  |  |
| SLT-DT-002                                            | Anti-slip coating applied to the 4 foot solid steel metal ramp.                                                                                                                                                                                                                                                                              | \$245             |                    |  |  |
| SLT -DT-003                                           | Light Set                                                                                                                                                                                                                                                                                                                                    | \$200             |                    |  |  |
| TOTAL                                                 |                                                                                                                                                                                                                                                                                                                                              |                   |                    |  |  |
| SHIPPING (determined by weight and location of order) |                                                                                                                                                                                                                                                                                                                                              |                   |                    |  |  |